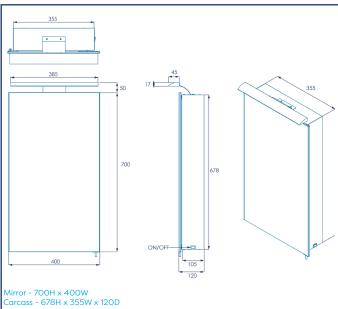

# JEFFERSON ALUMINIUM SINGLE DOOR ILLUMINATED CABINET

#### **FEATURES**

- Aluminium cabinet with a double sided mirrored door.
- Decorative LED lighting bar with rocker switch operation.
- Integrated shaver socket.
- Two adjustable toughened glass shelves.
- 180 degree pivot door hinge for increased accessibility.
- Supplied fully assembled for ease of installation.
- Easy to install Hang 'n' Lock system.
- IP44 rated, suitable for use in the outside bathroom zone.
- All fixtures and fittings included.